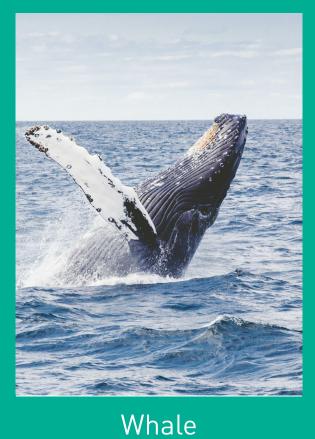

# Shark

Group (Family) of animals:

Where in the ocean are the found?

-

Three facts:

Cite your Sources:

Whale

Group (Family) of animals: