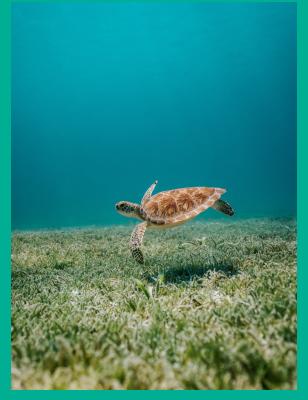

# Sea Turtle

# Sea Turtle

Group (Family) of animals:

Where in the ocean are the found?

Three facts:

Cite your Sources:

Manatee

Group (Family) of animals:

Where in the ocean are the found?