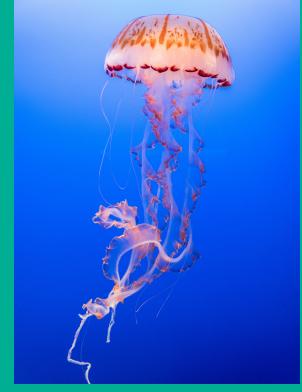

# Jellyfish

# Starfish Jellyfish Group (Family) of animals: Group (Family) of animals: Where in the ocean are the found? Where in the ocean are the found? Three facts: Three facts:

**Cite your Sources:** 