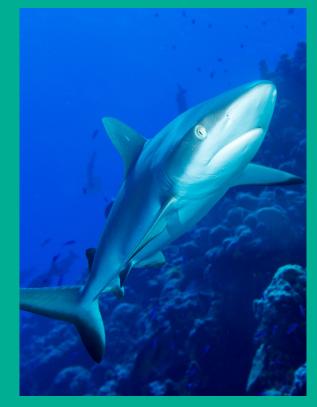

# Shark

# Shark

Group (Family) of animals:

Where in the ocean are the found?

-

Three facts:

Cite your Sources:

Whale

Group (Family) of animals: