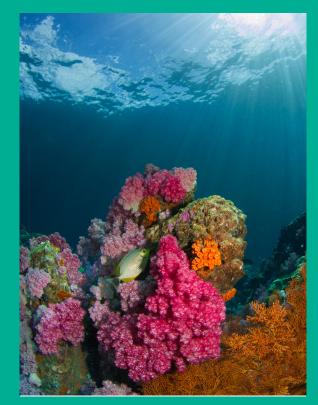

## SEA LIFE TRADING CARDS

| Dolphin                                                                         | Crab                                                                            |
|---------------------------------------------------------------------------------|---------------------------------------------------------------------------------|
| Group (Family) of animals:                                                      | Group (Family) of animals:                                                      |
|                                                                                 |                                                                                 |
| Where in the ocean are the found?                                               | Where in the ocean are the found?                                               |
|                                                                                 |                                                                                 |
| Three facts:                                                                    | Three facts:                                                                    |
|                                                                                 |                                                                                 |
|                                                                                 |                                                                                 |
|                                                                                 |                                                                                 |
| Cite your Sources:                                                              | Cite your Sources:                                                              |
|                                                                                 |                                                                                 |
|                                                                                 |                                                                                 |
|                                                                                 |                                                                                 |
| Coral                                                                           | Eel                                                                             |
| Coral<br>Group (Family) of animals:                                             | Eel<br>Group (Family) of animals:                                               |
|                                                                                 |                                                                                 |
|                                                                                 |                                                                                 |
| Group (Family) of animals:                                                      | Group (Family) of animals:                                                      |
| Group (Family) of animals:                                                      | Group (Family) of animals:                                                      |
| Group (Family) of animals:<br>Where in the ocean are the found?                 | Group (Family) of animals:<br>Where in the ocean are the found?                 |
| Group (Family) of animals:<br>Where in the ocean are the found?                 | Group (Family) of animals:<br>Where in the ocean are the found?                 |
| Group (Family) of animals:<br>Where in the ocean are the found?                 | Group (Family) of animals:<br>Where in the ocean are the found?<br>Three facts: |
| Group (Family) of animals:<br>Where in the ocean are the found?                 | Group (Family) of animals:<br>Where in the ocean are the found?                 |
| Group (Family) of animals:<br>Where in the ocean are the found?<br>Three facts: | Group (Family) of animals:<br>Where in the ocean are the found?<br>Three facts: |