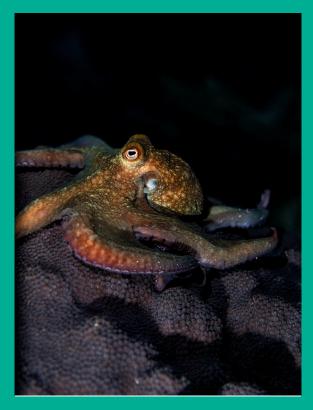

# Octopus

# Octopus

Group (Family) of animals:

Where in the ocean are the found?

Three facts:

**Cite your Sources:** 