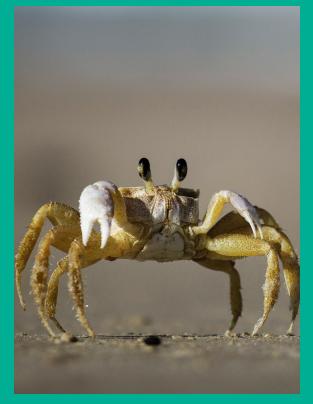

### SEA LIFE TRADING CARDS



# Crab

### SEA LIFE TRADING CARDS



### SEA LIFE TRADING CARDS



# Dolphin

## SEA LIFE TRADING CARDS





| Dolphin                                                                         | Crab                                                                            |
|---------------------------------------------------------------------------------|---------------------------------------------------------------------------------|
| Group (Family) of animals:                                                      | Group (Family) of animals:                                                      |
|                                                                                 |                                                                                 |
| Where in the ocean are