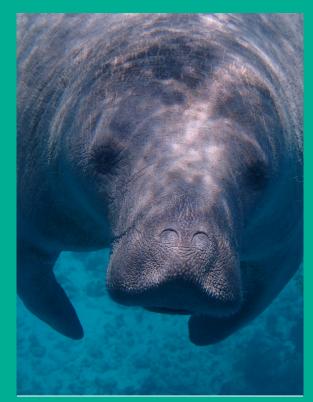

# Manatee

# Sea Turtle

Group (Family) of animals:

Where in the ocean are the found?

Three facts:

Cite your Sources:

Manatee

Group (Family) of animals:

Where in the ocean are the found?