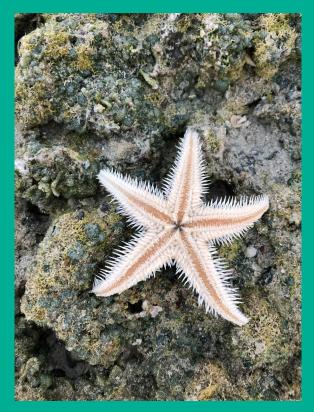

# Starfish

# Starfish Jellyfish Group (Family) of animals: Group (Family) of animals: Where in the ocean are the found? Where in the ocean are the found? Three facts: Three facts:

**Cite your Sources:** 